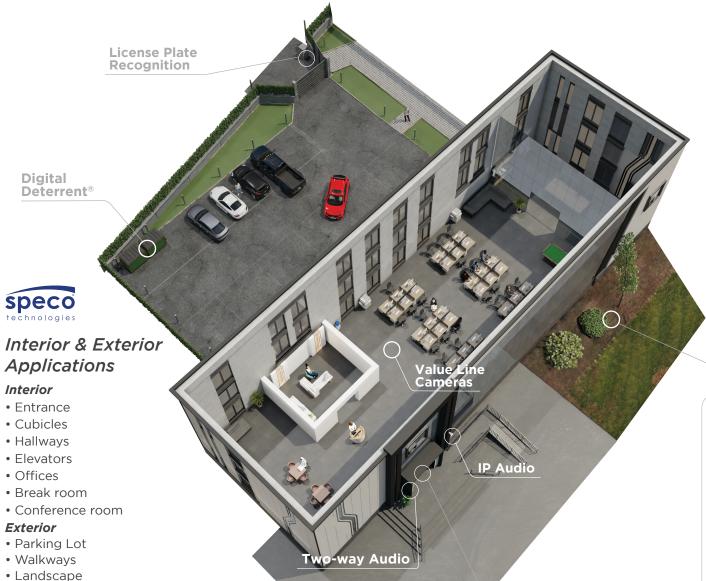

### Digital Deterrent®

Alert on events and stop crime before it occurs with bright flashing lights and audible warnings.

### License Plate Recognition

Analytic cameras that can detect, recognize, and alert on license plates that enter/exit your property. Build a searchable database of plates to keep your business secure.

#### IP Audio

**2 Factor Authentication** 

& Facial Recognition

Speco's IP Audio allows easy installation with a single network cable (PoE). These speakers offer a scalable system to build on with a sleek look and premium sound quality.

### Value Line Cameras

HD budget friendly cameras that are great for standard surveillance.

## Two-way Audio

Communicate in real time with people in your cameras view over a microphone.

**OFFICE** 

Waste Management

Surveillance Application Diagram