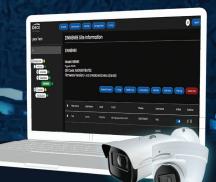

# SecureGuard<sup>®</sup> Dashboard | Display

View recorder information including Model, Firmware version, and user information along with the ability to directly connect to a recorder's web viewing interface

Access a recorder's activity logs

Quickly find an account, level, or site using the dashboard search feature