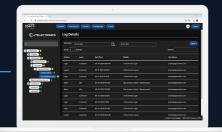

Access a recorder's activity logs

Quickly find an account, level, or site using the dashboard search feature

View and export logs of all dashboard activity

Access your dashboard via mobile device or web browser

0

www.specotech.com

800.645.5516 • Fax: 631.957.9142 or 631.957.3880