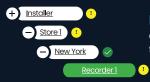

Access a recorder's activity logs

Quickly find an account, level, or site using the dashboard search feature