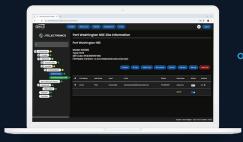

# SecureGuard<sup>®</sup> Dashboard | Display

View recorder information including Model, Firmware version, and user information along with the ability to directly connect to a recorder's web viewing interface