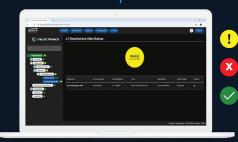

Access a recorder's activity logs

Quickly find an account, level, or site using the dashboard search feature