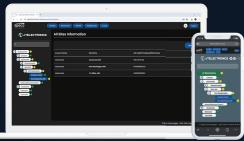

View and export logs of all dashboard activity

Access your dashboard via mobile device or web browser

0

www.specotech.com

800.645.5516 • Fax: 631.957.9142 or 631.957.3880