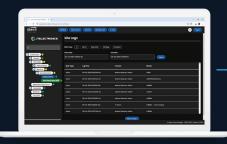

Access a recorder's activity logs

Quickly find an account, level, or site using the dashboard search feature