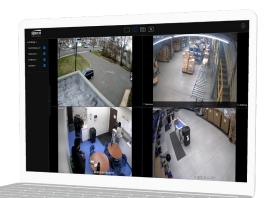

## SecureGuard® VMS

Effortlessly host and manage numerous users, devices, and schedules, plus enjoy healthcare and various integrations — all preinstalled on our powerful SecureGuard® Servers.

Scan to learn more about SecureGuard® VMS