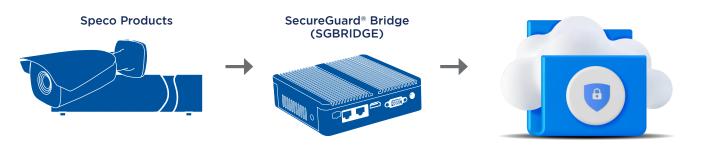

## How Does the Bridge Connect to the Speco Cloud?

Bring your Speco DVR, NVR, Hybrid DVR channels, or IP Camera sites to the Speco Cloud!