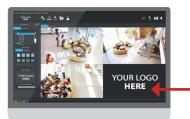

#### SecureGuard® Branding

Boost your brand recognition with SecureGuard® at NO EXTRA COST.

- Your logo will appear on:
- All empty client channel boxes
- Secureguard® Player Application
- Watermarked footage
- - All desktop icons
    Config tool splash screen
  - Client toolbar