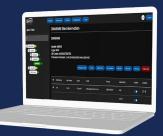

#### SecureGuard® Dashboard

Remotely manage unlimited installations, cutting costs and boosting efficiency.

**Prevent System Down Time** Enables real-time site management and communication.

Request Connect\* Dashboard managers can secure video recorders, letting site owners control access and receive notifications when live or recorded video access is requested. \*Available upon request.

**Configuration** Configure hardware and analytics remotely.

**Configuration Recovery** Remotely back-up and restore previous settings and analytics.

**Recurring Monthly Revenue** Remotely manage and maintain locations without onsite visits.

Remote Passwords

Easily change a user's password for single or multiple site deployments.

**EMaps** Insert floorplans to identify cameras needing attention.

**GR Code Connections** QR Code-based network connections via Mobile App for field Installations.

Healthcare Remotely view system health for all SecureGuard® Dashboard installs.

Manage Users Access Assign account access and dashboard tasks by creating users

Scan to learn more about SecureGuard® Dashboard