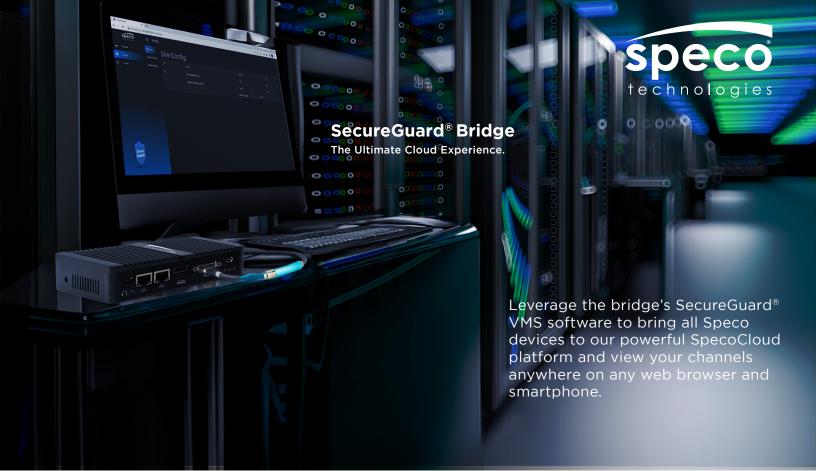

## How Does the Bridge Connect to the Speco Cloud?

Bring your Speco DVR, NVR, Hybrid DVR channels, or IP Camera sites to the Speco Cloud!