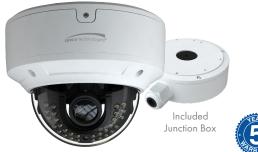

## **HD-TVI 2MP IR Motorized Dome Camera with Junction Box**

## VLDT6M

2.8-12mm motorized lens, white housing

- Motorized lens
- Full OSD operation through UTC (up the coax)
- 12VDC operation (power supply not included)
- IP66 compliant, weather resistant
- 5 year warranty

| Camera Specifications      |                                     |
|----------------------------|-------------------------------------|
| Image Sensor               | 1/2.8" CMOS                         |
| Maximum Resolution         | 1920 x 1080                         |
| Minimum Illumination       | Color: 0.001 lux @ F1.2             |
| S/N Ratio                  | greater than 52dB                   |
| Motion Detection           | Yes                                 |
| Number IR LEDs             | 30                                  |
| IR Range                   | 98' (depending on scene reflection) |
| Day/Night                  | IR cut filter                       |
| DNR                        | Yes                                 |
| Video Output               | TVI / CVI / AHD / CVBS              |
| Field of View (Horizontal) | 99.8° - 36.8°                       |
| Field of View (Vertical)   | 67.4° - 21.2°                       |