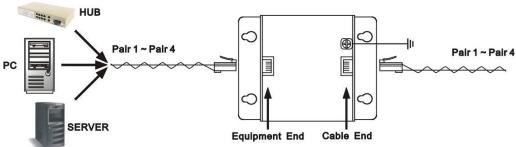

## **SPIP** – Network Surge Protector



## Features:

- Protects equipment from high voltage surges from nearby lightning strikes.
- Perfect for Network, PC modem, server...etc
- Protects UTP Twisted Pair products or any computer equipment with networking cable.
- Four pairs protection for wide range of applications: CCTV systems, video cameras, monitors, multiplexers & Quad processors, NVRs, etc.
- For network signals only NOT for PoE signals

## **Installation View:**



## **Specification**

| opecinication.                |                                                 |
|-------------------------------|-------------------------------------------------|
| Item                          | SPIP                                            |
| Surge Protection Attack Time  | 1 ns                                            |
| Maximum Surge Voltage         | 4 KV                                            |
| Surge Life                    | 300 surges of 100Amps                           |
| Normal Resistance Across Coax | 10,000 ΜΩ                                       |
| Surge Resistance              | Approx. 0Ω                                      |
| BAND PASS                     | 0~1 GHZ                                         |
| Signal Passing Cap