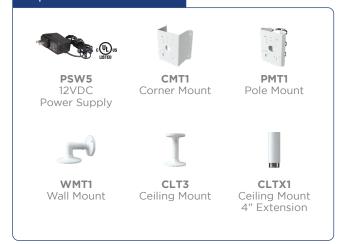

|
| Image Setting            | ✓                                                     |
| Defect Correction        | Auto                                                  |
| IR Range                 | ~98ft (depending on scene reflection)                 |

### **Operating & Unit Specifications**

| Power                 | 12VDC (power supply not included) |
|-----------------------|-----------------------------------|
| Power Consumption     | IR OFF ≤ 1W; IR ON ≤ 4W           |
| Operating Temperature | -22°F - 122°F                     |
| Relative Humidity     | 10% ~ 90%                         |
| Unit Dimensions       | 4.67"(H) x 3.9"(Dia.)             |
| Unit Weight           | 2.21lbs                           |

### **Optional Accessories**



# NDAA COMPLIANT

Products are in compliance with NDAA Section 889 Part B Guidelines. Speco Technologies is constantly developing and improving products. We reserve the right to modify product design and specifications without notice and without incurring any obligation.