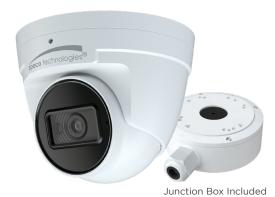

# **5MP HD-TVI IR Turret Camera with Built-in Microphone and Junction Box**

# **V5T3**

2.8mm fixed lens, white housing