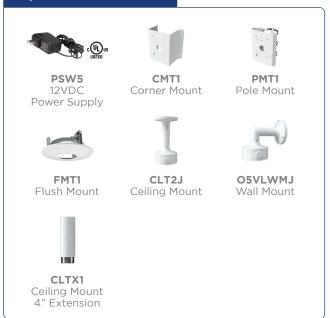

|
| Image Setting            | ✓                                                     |
| Defect Correction        | Auto                                                  |
| Angle Adjustment         | Pan 0° ~ 355°, Tilt 0° ~ 67°,<br>Rotation 0° ~ 180°   |

#### **Operating & Unit Specifications**

| Power                 | 12VDC (power supply not included) |
|-----------------------|-----------------------------------|
| Power Consumption     | IR OFF ≤ 1W; IR ON ≤ 4W           |
| Operating Temperature | -22°F - 122°F                     |
| Relative Humidity     | 10% ~ 90%                         |
| Unit Dimensions       | 3.5"(H) x 4.7"(Dia.)              |
| Unit Weight           | 213lbs                            |

### **Optional Accessories**



#### NDAA COMPLIANT

Products are in compliance with NDAA Section 889 Part B Guidelines. Speco Technologies is constantly developing and improving products. We reserve the right to modify product design and specifications without notice and without incurring any obligation.

Revised 8/29/24