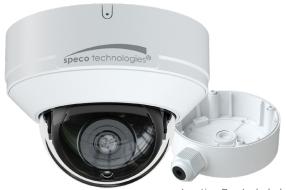

# **5MP HD-TVI IR Dome Camera with Built-in Microphone and Junction Box**

## **V5D3**

2.8mm fixed lens, white housing

#### **Features**

- Supports up to 5MP @20FPS
- IR Distance: 65' (depending on scene reflection)
- DWDR
- 12VDC Operation (power supply not included)
- IP67 weather resistance
- IK10 vandal resistance
- · Audio over coax