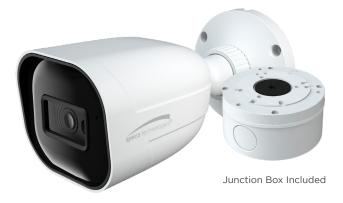

# **5MP HD-TVI IR Bullet Camera with Built-in Microphone and Junction Box**

## **V5B3**

2.8mm fixed lens, white housing

#### **Features**

- Supports up to 5MP @20FPS
- IR Distance: 98' (depending on scene reflection)
- DWDR
- 12VDC Operation (power supply not included)
- · IP67 weather resistance
- · Audio over coax