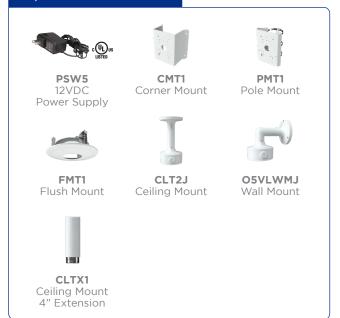

|
| Smart IR                 | √                                                     |
| Image Setting            | ✓                                                     |
| Defect Correction        | Auto                                                  |

#### **Operating & Unit Specifications**

| Power                 | 12VDC (power supply not included) |
|-----------------------|-----------------------------------|
| Power Consumption     | IR OFF ≤ 1W; IR ON ≤ 4W           |
| Operating Temperature | -22°F - 122°F                     |
| Relative Humidity     | 10% ~ 90%                         |
| Unit Dimensions       | 6.74"(H) x 3.27"(W) x 3.26"(W)    |
| Unit Weight           | 1.87lbs                           |

#### **Optional Accessories**



### **NDAA**

Products are in compliance with NDAA Section 889 Part B Guidelines. Speco Technologies is constantly developing and improving products. We reserve the right to modify product design and specifications without notice and without incurring any obligation.

Revised 8/29/24