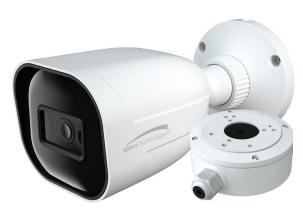

# **08VB3**

2.8mm fixed lens, white housing

#### **Features**

- Supports up to 8MP @ 20fps
- H.265/H.264/MJPEG compression supported
- Built-in standard PoE (IEEE 802.3af)
- · True Day/Night operation (IR cut filter)
- IR range: 100' (depending on scene reflection)
- True WDR
- · MicroSD card slot up to 256GB max (card not included)
- · Line crossing, region intrusion and video blurring detection\*
- Conformant with ONVIF Profile G/S/T
- · Face with mask detection and capture\*
- · IP67 weather resistance
- 5 year warranty
- NDAA Compliant\*\*

Junction Box Included