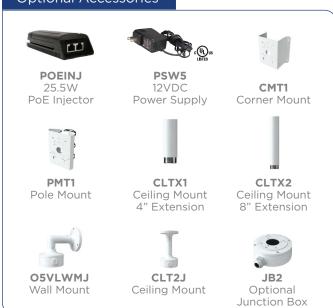

x 2.93" (H) x 6.59" (D); (74.5mm x 74.5mm x 167.5mm) |
| Contifications                                                                                                                                                                                                                                                            | Unit Weight           | 0.93 lbs. (0.44kg)                                             |
| Certifications                                                                                                                                                                                                                                                            | Certifications        | FCC                                                            |

## Optional Accessories



# Camera Interfaces

**DC 12V** 

**RJ45 PoE** 



3.5mm Audio In