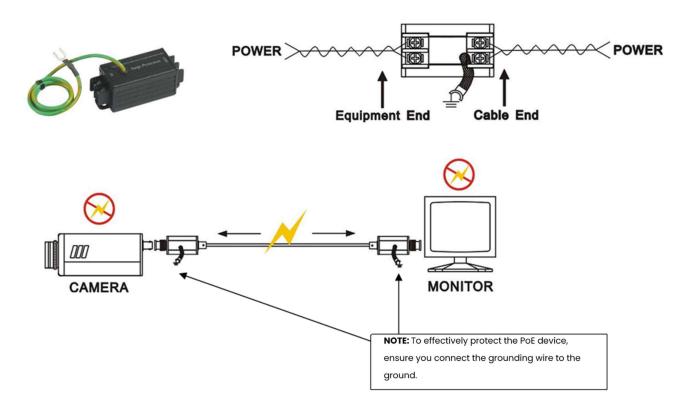

**Surge Protector Series** 

# **User Manual**

Model: SPACDC

AC/DC Power Surge Protector



#### Introduction

SPACDC is a surge protector that protects AC or DC power supply equipment from surge damage  $_{\circ}$ 

#### **Features**

- Supports a maximum of AC40V or DC 56V power sources。
- Reaction time of less than 1nS.
- The maximum discharge voltage is 4 kV o

#### Application diagram



### **Specifications**

| Product model SPACDC   Technical Standards AC 40V(Max), DC56V(Max)   Power Supply AC 40V(Max), DC56V(Max)   Conduction frequency 0°1 GHz   Power carrying capacity AC/ DC 130V, 65 Vrms at 10A   Maximum impedance voltage 4kV   Lightning strike impedance 0Ω (Approximately)   Insert losses Less than 0.2 dB   Return loss(75 Ω) 16dB   Lightning protection life 300 Surges at 100A   Reaction time Less than 1 ns   Connections 1x Terminal   Export Connection 1 x Terminal   Export Connection 1 x Terminal   Environmental parameters Operating temperature   32 to 131°F (0 to 55°C)   Storage temperature -4 to 158°F (-20 to 70°C)   Humidity Up to 95%   Dimensions   Size 3.24 x 1 x 1" (82.4 x 25.4 x 25.4 mm)   Weight 0.14 Lbs. (65g)