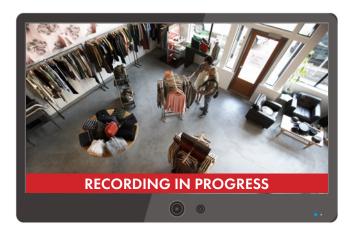

# 27" Public Display Monitor with Built-in 5MP IP & 2MP HD-Analog Cameras

#### **Features:**

- · Connect and record to DVR or NVR
- LED Backlight, up to 40% power savings over standard backlit displays.
- Built-in Dual Cameras (NDAA 2MP TVI and 5MP IP)
- Selectable banner message
- Warning beep based on motion
- · Super Slim Metal housing design
- · Full acrylic cover front face
- Safety working voltage (DC12V~35V)
- · Wireless remote
- 1 year warranty