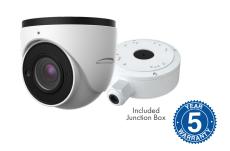

# **5MP HD-TVI IR Motorized Lens Turret Camera** with Included Junction Box

### **Features**

- Supports up to 5MP @ 20FPS
- Up to 4x optical zoom
- IR Distance: 165' (depending on scene reflection)
- Motorized Lens with Auto Focus
- 12VDC Operation (power supply not included)
- IP67 weather resistance
- NDAA Compliant\*
- 5 year warranty