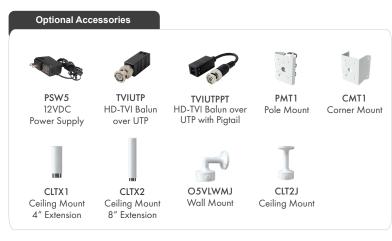

|
| AGC                      | Yes                                                    |
| Auto White Balance       | Yes                                                    |
| Compensation             | BLC                                                    |
| Front Light Compensation | Yes                                                    |
| Sharpness                | Yes                                                    |
| Mirror                   | Yes                                                    |
| Image Setting            | Yes                                                    |
| Defect Correction        | Auto                                                   |
| Angle Adjustment         | Pan (0° ~ 360°); Tilt (0° ~ 80°); Rotation (0° ~ 360°) |