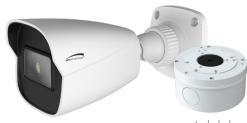

## **2MP HD-TVI IR Bullet Camera** with Junction Box

## VLB5

2.8mm fixed lens, white housing

## **Features**

- Supports up to 2MP @ 30fps
- Full HD resolution over coax
- Supports HD-TVI, CVI, AHD, and 960H Analog
- IR Range: 65' (depending on scene reflection)
- 12VDC Operation (power supply not included)
- IP67 compliant, weather resistant
- Junction box included
- 5 year warranty